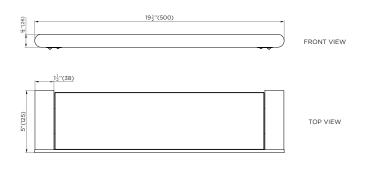

# INSTALLATION MANUAL

## BATHROOM GLASS SHELF





#### **SPECIFICATIONS / TECHNICAL DATA**







### PRODUCT COMPONENTS







#### **CLEANING INSTRUCTIONS**

Quality, technological processes and materials are the features that determine the high standards of our accessories.

- However, to avoid surface alternations, it is necessary to follow a few guidelines. Clean all finishes exclusively with soap and water, and dry with a soft cloth.
- Do not use coarse cloths, abrasive products, acids, ammonia products, caustic substances, bleach or solvents.
- In case of contact with these substances, rinse surfaces immediately and wipe dry.
- Remember that even fumes can damage metal. Wash accessories next to the toilet bowl at regular intervals to avoid corrosion.